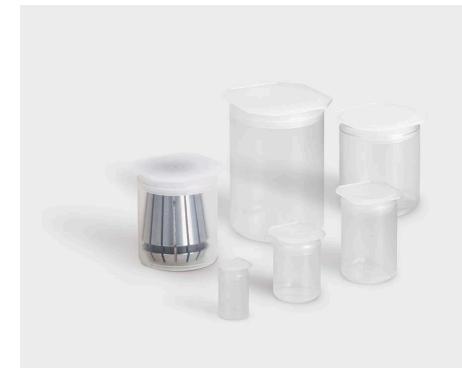

# Plastic Tube Container SZ-PlugPack

Plastic packaging tubes with secure plugclosure - ideal storage solution for ER collets

#### Material

- → Tube in Polypropylene (PP)
- → Plug in Polyethylene (PE)
- → Tube in Polyethylene made from 100% recycled plastic (rPE)
- → Plug in Polypropylene made from 100% recycled plastic (rPP)

#### **Product Range**

- → tube in transparent, plug in natural or in various attractive standard colors
- → also available made from 100% recycled plastic

#### Product features SZ-PlugPack

- → fixed length tube designed to accomodate ER collets
- → sturdy packaging tube with secure plug-closure
- → square plug prevents rolling
- → extremely strong
- → durable and reusable
- → oil resistant